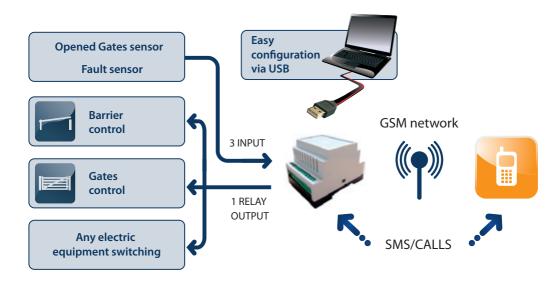

## **Gate Control 500 Lite**

Gate Control 500 Lite automatic gate controller (remote relay over GSM) is used to open gates, lift road barriers or turn on the electronic device remotely over GSM network. Using this device you can also remotely turn on or off the security system.

## WHY CHOOSE GATE CONTROL 500 LITE

- Notification SMS about a fault in gate or other automatics device over GSM.
- Opening personal house gates
- Turning ON/OFF an electronic device for a specified period.E. g., aquarium lighting, turning on the pump, watering, controlling heating in premises etc.
- Configuration using PC via USB interface.